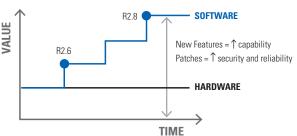

## **VALUE OF MOTOTRBO SOFTWARE**

MOTOTRBO, as all computing systems, is composed of hardware and software. The value of hardware is significant but static. The value of software, on the other hand, keeps growing over time. Every new software release delivers increased capability, security and reliability, which increases the value of your investment with every update.

### **SUMMING IT UP**

MOTOTRBO software releases provide new and enhanced features and security patches. This software makes instant and clear voice communication even better and adds features beyond voice for added intelligence. This combination enables and supports our customers' productivity and innovation which translates to increased productivity and efficiencies in their operations.